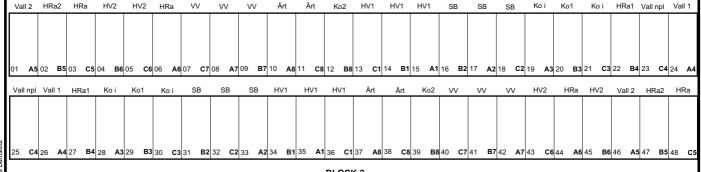

Försöket utgörs av 3 olika växtföljder med vardera 2 block. Växtföljd A är en balanserad växtföljd med en tvåårig klöver-gräsvall, där huvuddelen av halm/blast bortföres. Stallgödsel tillföres i växtföljd A. Växtföljd B är en intensiv växtföljd med endast ettåriga grödor och där halmen brännes. I Växtföljd C har en gröngödslingsgröda och en baljväxtgröda lagts in och här plöjes halmen ner.

I försöket kan man varje år direkt jämföra utfallet av Höstvete 1, Sockerbetor, Korn och vårvete i alla tre växtföljderna.

## Försöksplan:

| Växtföljd A                                                                                         | Växtföljd B                                                                                                           | Växtföljd C                                                                                                                  |
|-----------------------------------------------------------------------------------------------------|-----------------------------------------------------------------------------------------------------------------------|------------------------------------------------------------------------------------------------------------------------------|
| Höstvete 1 (bf) Sockerbetor (bf) Korn ins. (bf) Vall 1 Vall 2 Höstraps (np) Vårvete (bf) Ärter (bf) | Höstvete 1 (br) Sockerbetor (bf) Korn 1 (br) Höstraps 1 (br) Höstraps 2 (br) Höstvete 2 (br) Vårvete (br) Korn 2 (br) | Höstvete 1 (np) Sockerbetor (np) Korn ins. (kv) Vall gröngödsling (np) Höstraps (np) Höstvete 2 (np) Vårvete (np) Ärter (np) |
| Höstraps (np)                                                                                       | Höstvete 2 (br)                                                                                                       | Höstvete 2 (np)                                                                                                              |

## Behandling av halm och blast:

- (np) Halm och blast nedplöjes
- (br) Halm brännes
- (bf) Halm och blast bortföres
- (kv) Halm ligger kvar

## Fältplan:

BLOCK 2

Kontaktman vid Lantbruksuniversitet

För försökets utförande ansvarig person och telefon

Lars Dahlstedt tel. 0176-42131 fax. 0706-197839

Jörgen Mårtensson tel. 046-713618, 0708-161055